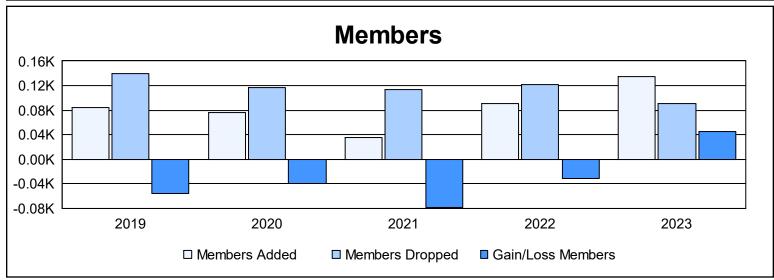

| Year      | New<br>Clubs | Dropped<br>Clubs | Gain/<br>Loss<br>Clubs | New<br>Members | Charter<br>Members | Reinstate<br>Members | Transfer<br>Members | Total<br>Member<br>Added | Total<br>Members<br>Dropped | Gain/<br>Loss<br>Members |
|-----------|--------------|------------------|------------------------|----------------|--------------------|----------------------|---------------------|--------------------------|-----------------------------|--------------------------|
| 2018-2019 | 0            | 2                | -2                     | 74             | 1                  | 7                    | 2                   | 84                       | 140                         | -56                      |
| 2019-2020 | 0            | 0                | 0                      | 72             | 1                  | 2                    | 1                   | 76                       | 116                         | -40                      |
| 2020-2021 | 0            | 1                | -1                     | 31             | 0                  | 2                    | 2                   | 35                       | 114                         | -79                      |
| 2021-2022 | 0            | 1                | -1                     | 75             | 0                  | 7                    | 8                   | 90                       | 121                         | -31                      |
| 2022-2023 | 0            | 0                | 0                      | 125            | 0                  | 8                    | 2                   | 135                      | 90                          | 45                       |
| Average   | 0            | 1                | -1                     | 75             | 0                  | 5                    | 3                   | 84                       | 116                         | -32                      |