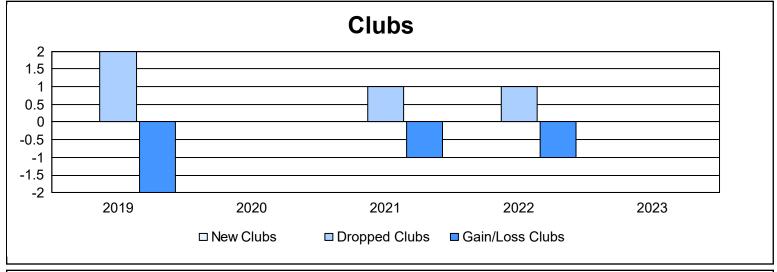

| Year      | New<br>Clubs | Dropped<br>Clubs | Gain/<br>Loss<br>Clubs | New<br>Members | Charter<br>Members | Reinstate<br>Members | Transfer<br>Members | Total<br>Member<br>Added | Total<br>Members<br>Dropped | Gain/<br>Loss<br>Members |
|-----------|--------------|------------------|------------------------|----------------|--------------------|----------------------|---------------------|--------------------------|-----------------------------|--------------------------|
| 2018-2019 | 0            | 2                | -2                     | 74             | 1                  | 7                    | 2                   | 84                       | 140                         | -56                      |
| 2019-2020 | 0            | 0                | 0                      | 72             | 1                  | 2                    | 1                   | 76                       | 116                         | -40                      |
| 2020-2021 | 0            | 1                | -1                     | 31             | 0                  | 2                    | 2                   | 35                       | 114                         | -79                      |
| 2021-2022 | 0            | 1                | -1                     | 75             | 0                  | 7                    | 8                   | 90                       | 121                         | -31                      |
| 2022-2023 | 0            | 0                | 0                      | 125            | 0                  | 8                    | 2                   | 135                      | 90                          | 45                       |
| Average   | 0            | 1                | -1                     | 75             | 0                  | 5                    | 3                   | 84                       | 116                         | -32                      |